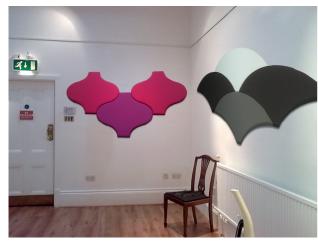

## Description

The new range of Emotive Sound Absorbers comprise a variety of shapes that can be mixed and matched to form interesting and eye-catching patterns on walls and ceilings.

Sound Service

They are made up with non-flammable sound absorbing foam covered with fire resistant fabrics available in a selection of colours from our range. The panels spare supported on a board backing to enable fixings of your choice to be fitted during installation or they could simply be glued in position using a good quality contact thick adhesive.

These stylish new sound absorbers are ideal for schools, boardrooms, conference rooms, hotels, restaurants, common areas of flats and offices among many others. If you are looking for something different yet remains effective at reducing noise within enclosed areas, this is it.